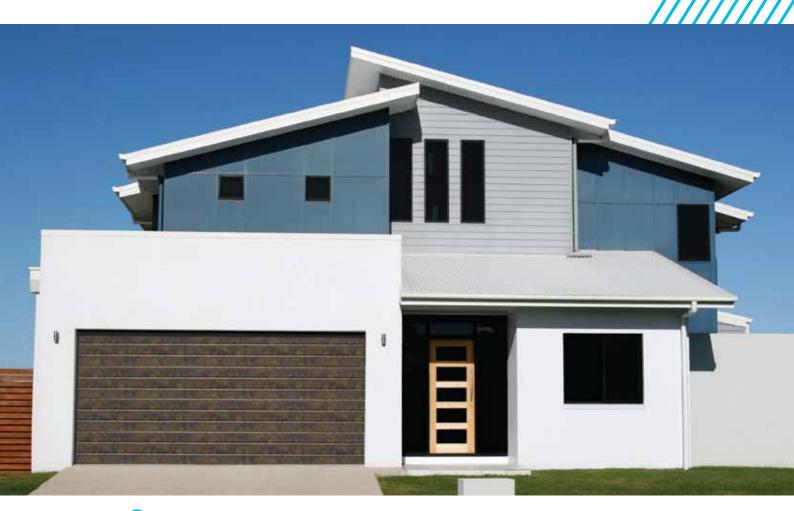

DECOVOGUE® GARAGE DOORS

A revolutionary new concept in garage doors combining a range of unique natural looking photo imaged coatings with the strength of Australian BlueScope® Steel - exclusive to Steel-Line.

A DecoVogue<sup>®</sup> garage door will create a façade for your house that will be the envy of your street while offering the security and longevity of a traditional steel garage door at a price you can afford.

## DecoVogue® really does look natural.

DecoVogue® garage doors look natural because the process uses real images of natural materials to create the films that are photo imaged onto traditional garage doors.