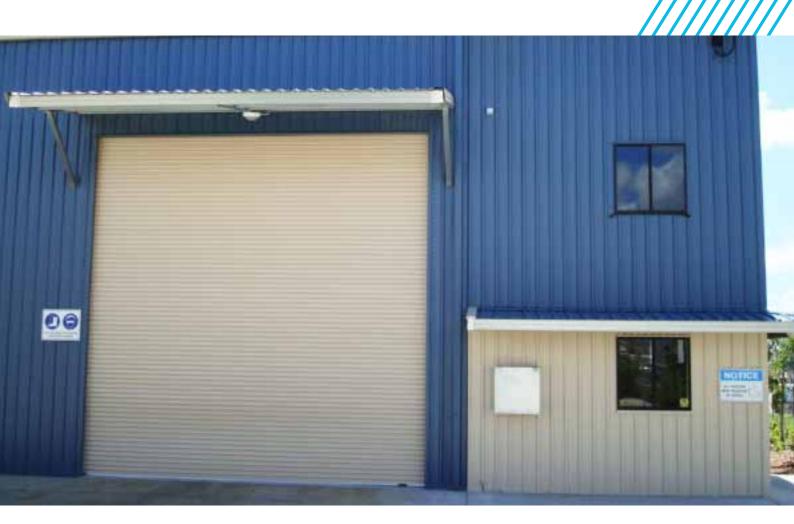

## Steel-Line's light duty industrial series B roller door is a robust high quality roller door manufactured from genuine Colorbond<sup>®</sup> or Zincalume<sup>®</sup> steel.

Available with direct drive or planetary reduction geared chain drive the series B roller door is ideally suitable to factories, warehouses, commercial applications and available to suit openings up to 5.1m high x 5.4m wide.

Our Steel-Line series B roller door is fitted with the latest in nylon felt webbing to both sides of the door curtain to ensure years of trouble free smooth and quiet operation.

Or for the ultimate in convenience the series B roller door can be fitted with remote control or push button electric operation using either single or 3 phrase motor drives.

Made to the highest industry standards and available in a huge range of decorator Colorbond<sup>®</sup> colours the Steel-Line series B roller door is the right choice for your next project.

Call 1300 427 243 | steel-line.com.au