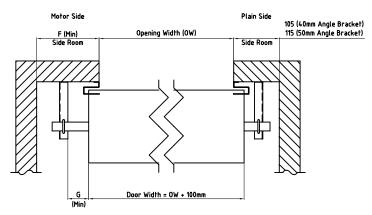

#### **Plan View**

#### Series B Roller Doors For curtain widths 3100 to 5500mm

| Minimum                             | dimensions (mm)                 | Dim 'A' = | Opening height |  |
|-------------------------------------|---------------------------------|-----------|----------------|--|
| Dim 'A'                             | 3000-3300                       | 3600-4200 | 4800-5100      |  |
| Dim 'B'                             | 510                             | 540       | 570            |  |
| Dim 'C'                             | 275                             | 290       | 305            |  |
| Dim 'D'                             | 235                             | 250       | 265            |  |
| Minimum backroom required (mm)      |                                 |           |                |  |
| Dim 'E'                             | 540                             | 570       | 600            |  |
| Minimum side room for operator (mm) |                                 |           |                |  |
| Operator:                           | Direct or Planeta<br>Gear Drive | ary       |                |  |
| Dim 'F'                             | 170                             |           |                |  |
| Dim 'G'                             | 65                              |           |                |  |