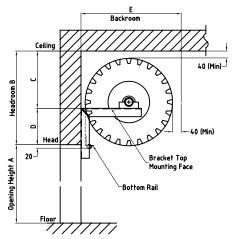

### **Elevation View**

DOOR WIDTH = Opening size + 100mm

| Opening Height mm | Opener               |  |
|-------------------|----------------------|--|
| 3300              | Direct Drive         |  |
| 3600              |                      |  |
| 4200              |                      |  |
| 4800              | Planetary Gear Drive |  |
| 5100              |                      |  |