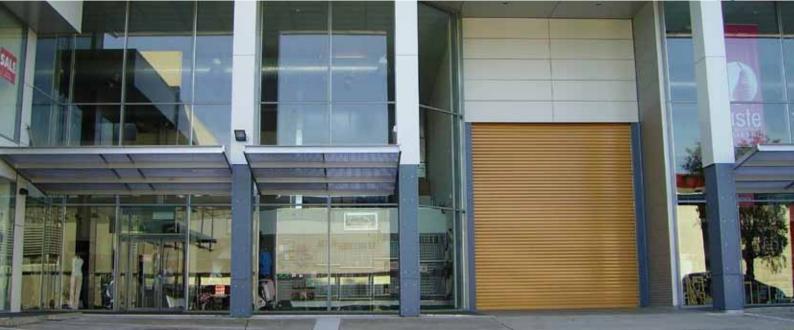

## Steel-Line's light duty industrial series B roller door is a robust high quality roller door manufactured from genuine Colorbond<sup>®</sup> or Zincalume<sup>®</sup> steel.

Available with direct drive or planetary reduction geared chain drive the series B roller door is ideally suitable to factories, warehouses, commercial applications and available to suit openings up to 5.1m high x 5.4m wide.

Our Steel-Line series B roller door is fitted with the latest in nylon felt webbing to both sides of the door curtain to ensure years of trouble free smooth and quiet operation.

Or for the ultimate in convenience the series B roller door can be fitted with remote control or push button electric operation using either single or 3 phrase motor drives.

Made to the highest industry standards and available in a huge range of decorator Colorbond<sup>®</sup> colours the Steel-Line series B roller door is the right choice for your next project.

Call 1300 427 243 | steel-line.com.au