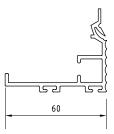

ckets and tracks are mounted should be extended up above the lintel and be flush with or slightly behind the lintel.

# Planetary Gear Drive Chain Plan View



Steel-Line Garage Doors has a continuous program of product development and reserves the right to change specifications at any time without notice.

# **Opening Height**

| Opening<br>Height mm | Α   | В   | С   | D   |
|----------------------|-----|-----|-----|-----|
| 3300                 | 510 | 630 | 125 | 200 |
| 3600                 | 510 | 630 | 125 | 200 |
| 4200                 | 550 | 630 | 125 | 200 |
| 4800                 | 590 | 710 | 125 | 200 |
| 5100                 | 590 | 710 | 125 | 200 |

Operator - Planetary Gear Drive Chain unit supplied with all "C" Roller Doors.

# Track Detail



## **Bottom Rail Detail**



# Strength, by Design

Compare Steel-Line's industrial C roller door with other door brands with weaker curtain profiles.







MD02-03DS-07ICRD-V6 (0116) Copyright © Steel-Line Garage Door Australia. All rights reserved.