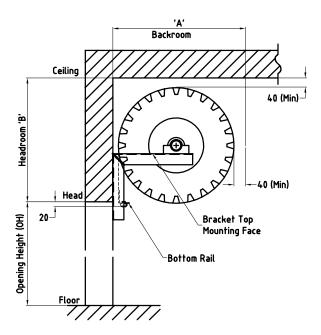

# **Elevation View**

The structure to which the brackets and tracks are to be mounted must be of sufficient strength to accommodate the loads imposed by the roller door. The surface on which the brackets and tracks are mounted should be extended up above the lintel and be flush with or slightly behind the lintel.

# **Opening Height**

| Opening<br>Height mm | Α   | В   | С   | D   |
|----------------------|-----|-----|-----|-----|
| 3300                 | 510 | 630 | 125 | 200 |
| 3600                 | 510 | 630 | 125 | 200 |
| 4200                 | 550 | 630 | 125 | 200 |
| 4800                 | 590 | 710 | 125 | 200 |
| 5100                 | 590 | 710 | 125 | 200 |