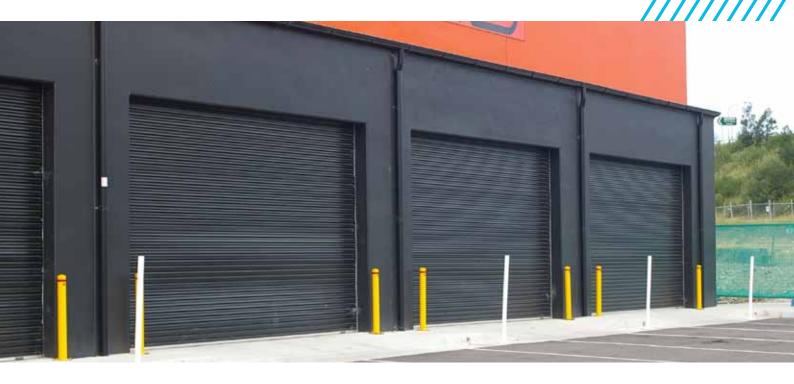

# INDUSTRIAL C ROLLER DOORS

Supplied with planetary geared chain drive, the Steel-Line industrial C roller door is ideal for use in factories, warehouses and commercial applications and suitable for openings up to 5100mm high x 5370mm wide.

Steel-Line's industrial C roller doors combine a unique profile with strength and reliability - nothing else compares!

### **HIGH STRENGTH & SECURITY**

Manufactured from the finest quality materials including Bluescope Steel Colorbond® or Zincalume® combined with the unique continuous curtain profile, our industrial C roller door offers unsurpassed strength, security and value for money.