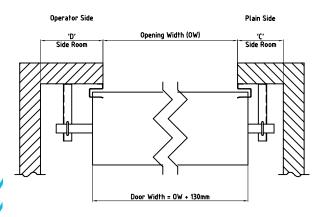

# **Opening Height**

| Opening<br>Height mm | Α   | В   | С   | D   |
|----------------------|-----|-----|-----|-----|
| 3300                 | 510 | 630 | 125 | 200 |
| 3600                 | 510 | 630 | 125 | 200 |
| 4200                 | 550 | 630 | 125 | 200 |
| 4800                 | 590 | 710 | 125 | 200 |
| 5100                 | 590 | 710 | 125 | 200 |