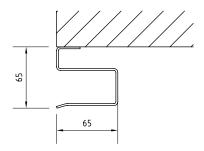

The surface on which the brackets and tracks are mounted should be extended up above the lintel and be flush with or slightly behind the lintel.

# Planetary Gear Drive Chain Plan View



Steel-Line Garage Doors has a continuous program of product development and reserves the right to change specifications at any time without notice.

# **Opening Height**

| Opening<br>Height mm | Α   | В   | С   | D   |
|----------------------|-----|-----|-----|-----|
| 3300                 | 510 | 630 | 125 | 200 |
| 3600                 | 510 | 630 | 125 | 200 |
| 4200                 | 550 | 630 | 125 | 200 |
| 4800                 | 590 | 710 | 125 | 200 |
| 5100                 | 590 | 710 | 125 | 200 |

Operator - Planetary Gear Drive Chain unit supplied with all "C" Roller Doors.

# Track Detail



## **Bottom Rail Detail**



# Strength, by Design

Compare Steel-Line's industrial C roller door with other door brands with weaker curtain profiles.







MD02-03DS-07ICRD-V6 (0116) Copyright © Steel-Line Garage Door Australia. All rights reserved.