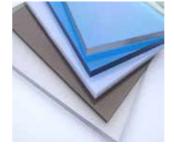

### Polycarbonate Multiwall

Acrylic

| 1 | - 1 |
|---|-----|
|   |     |
|   |     |
|   |     |

Strong, translucent, UV protected solid Polycarbonate sheets.

Perfect for natural light with next to no visibility into your garage. Combined with lighting in your garage, this can become a prominent feature of the home.