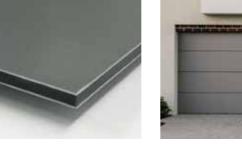

### Aluminium Composite Panel

Two layers of aluminium sandwiched between a non-aluminium core.

A stunning modern look with a shadow-line 3D effect is created between the two aluminium composite sheets with a nominated gap.

Multiwall - Light