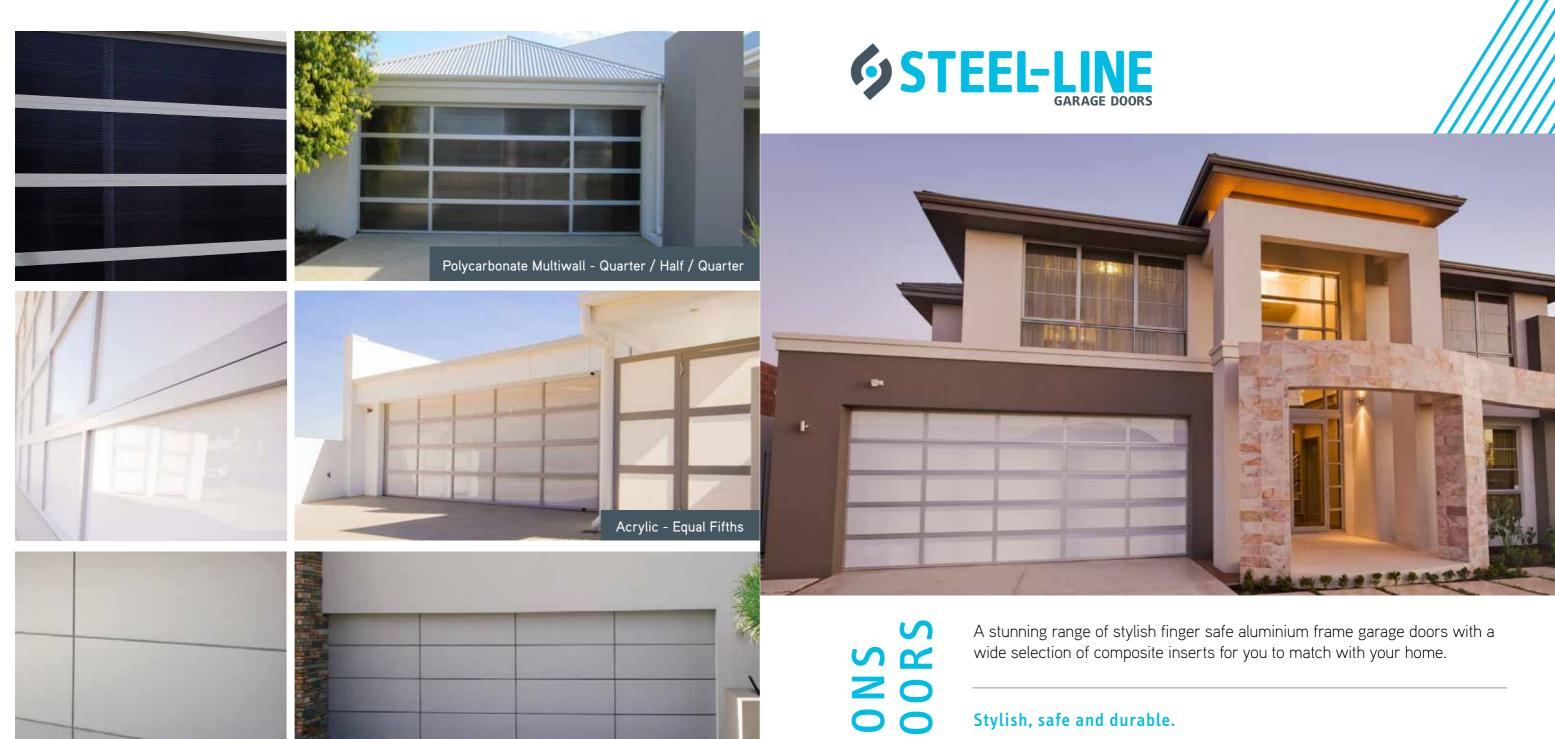

# FingerProof<sup>™</sup> Safety Design

Steel-Line's Inspirations aluminium sectional garage doors feature a curved finger proof joint for added safety. This unique design not only safeguards your family against serious injury, it also seals out elements that can penetrate conventional aluminium garage doors. For added safety you can also install a photo eye beam as an optional extra.

NOTE: The face fixed Inspirations garage door does not have the FingerProof<sup>™</sup> safety feature.

Steel-Line's innovative Inspirations range of garage doors offer you over one hundred choices. Simply choose the style that matches the façade of your home, choose your frame colour and then match the insert to create a look as individual as you are.

Your finished garage door will look architecturally inspired, and for a small premium, we can powdercoat your frame in any colour and glaze with customised inserts.

With Steel-Line's finger safe extrusion, you can rest assured that not only will your new garage door be stunning to look at, it has improved safety for you and your family.

### Polycarbonate Multiwall

Acrylic

| 1 | - 1 |
|---|-----|
|   |     |
|   |     |
|   |     |

Equal Thirds

Half 50/50

**Equal Quarters** 

Lightweight with unrivalled strength and durability.

The multi-walled nature reduces heat, is UV rated and is translucent.

Perfect for allowing natural light into your garage without compromising security.

Strong, translucent, UV protected solid Polycarbonate sheets.

Perfect for natural light with next to no visibility into your garage. Combined with lighting in your garage, this can become a prominent feature of the home.

Two layers of aluminium sandwiched between a non-aluminium core.

A stunning modern look with a shadow-line 3D effect is created between the two aluminium composite sheets with a nominated gap.

Multiwall - Light