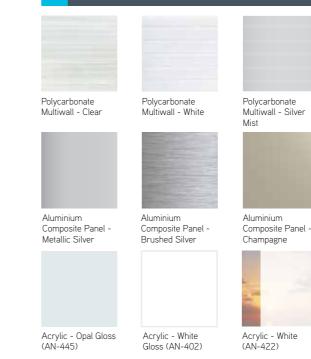

### Polycarbonate Multiwall

Acrylic

| 1 | - 1 |
|---|-----|
|   |     |
|   |     |
|   |     |

### Aluminium Composite Panel

# STANDARD INSERT COLOUR / MATERIAL OPTIONS

Bronze

Aluminium Composite Panel -. Medium Bronze

Acrylic - Light Grey Tint (AN-2332)

Note:

٠

• The colours shown are a guide only. The limitations of printing processes make extremely accurate matches impossible. We strongly recommend comparing your choice with actual samples, as the Inspirations finish variations in the colour will be evident. Additionally, we reserve the right to vary or delete colours without notice. This door may not be suitable for cyclonic areas. Please check with your local council for your home's specific wind load requirements.

Equal Thirds

Half 50/50

**Equal Quarters** 

Lightweight with unrivalled strength and durability.

The multi-walled nature reduces heat, is UV rated and is translucent.

Perfect for allowing natural light into your garage without compromising security.

Strong, translucent, UV protected solid Polycarbonate sheets.

Perfect for natural light with next to no visibility into your garage. Combined with lighting in your garage, this can become a prominent feature of the home.

Two layers of aluminium sandwiched between a non-aluminium core.

A stunning modern look with a shadow-line 3D effect is created between the two aluminium composite sheets with a nominated gap.

Multiwall - Light

Polycarbonate Multiwall - Grey

Composite Panel White (Matt Finish)

Acrylic - Dark Grey Tint (AN-512)

Western Red Cedar

Aluminium Composite Panel -. Dark Grey

Aluminium Treadplate in Mill Finish

Aluminium Composite Panel Black (Matt Finish)