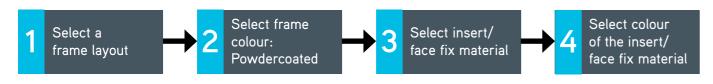

# **4 EASY STEPS TO SELECTING YOUR INSPIRATIONS GARAGE DOOR**

# FRAME OPTIONS:

Quarter/Half/Quarter

\*Additional layout designs are available upon request.

\*Number of panels high is determined by the size of the opening <2440H = 4 panel >2450H = 5 panel. \*Some frame layouts may not be available with certain inserts due to limitations in sheet lengths

### INSERT OR FACE FIXED OPTIONS 3