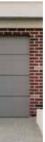

### Aluminium Composite Panel

Two layers of aluminium sandwiched between a non-aluminium core.

A stunning modern look with a shadow-line 3D effect is created between the two aluminium composite sheets with a nominated gap.

Multiwall - Light