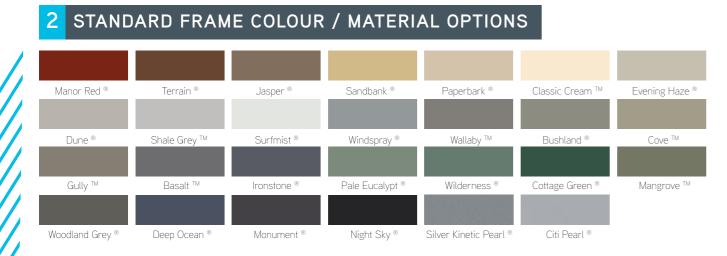

# STANDARD INSERT COLOUR / MATERIAL OPTIONS

Bronze

Aluminium Composite Panel -. Medium Bronze

Acrylic - Light Grey Tint (AN-2332)

Note:

٠

• The colours shown are a guide only. The limitations of printing processes make extremely accurate matches impossible. We strongly recommend comparing your choice with actual samples, as the Inspirations finish variations in the colour will be evident. Additionally, we reserve the right to vary or delete colours without notice. This door may not be suitable for cyclonic areas. Please check with your local council for your home's specific wind load requirements.