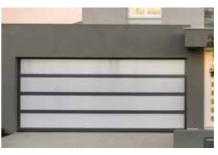

# FingerProof<sup>™</sup> Safety Design

Steel-Line's Inspirations aluminium sectional garage doors feature a curved finger proof joint for added safety. This unique design not only safeguards your family against serious injury, it also seals out elements that can penetrate conventional aluminium garage doors. For added safety you can also install a photo eye beam as an optional extra.

NOTE: The face fixed Inspirations garage door does not have the FingerProof<sup>™</sup> safety feature.

Steel-Line's innovative Inspirations range of garage doors offer you over one hundred choices. Simply choose the style that matches the façade of your home, choose your frame colour and then match the insert to create a look as individual as you are.